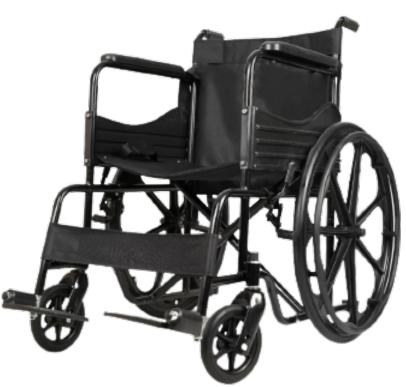

23-inch Rear mag wheels with a breaking mechanism

7-inch Front Castor wheels

High Quality upholstery fabric for Seat and Backrest

Side guard to avoid unnecessary injury

Open-cell foam-based armrest cushion

Back pocket to keep essentials

Sturdy X-Frame Folding Mechanism

Foldable Moulded Footrest

Folding wheelchair with fixed arm & Footrest Powder Coated Frame Mag Wheel Superior Quality Material **Ergonomic Handrim** Proper Armrest with Soft Top